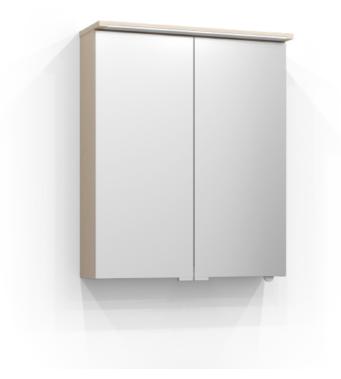

## SKURU

Mirror cabinet Skuru 60 in white ash. The bathroom cabinet has energy-efficient and adjustable LED lighting. Includes washbasin light, socket, residual current device, and two shelves. Skuru is IP44 rated and has system effect: 18,9 W. W: 61 H: 72,5 D: 19

## SVEDBERGS

| Order no.           | 429060-JFB           |
|---------------------|----------------------|
| EAN                 | 7323100329554        |
| Colour              | White ash            |
| Size (WxHxD) 61     | cm x 72,5 cm x 19 cm |
| Material            | MDF                  |
| Lighting            | LED                  |
| System effect       | 18,9 W               |
| Washbasin lighting  | Yes                  |
| Power outlet        | 230V power socket    |
| Earth fault breaker | Yes                  |
| Energy efficiency   | F & F                |
| Replaceable LED     | Yes                  |
| Replaceable Driver  | Yes                  |