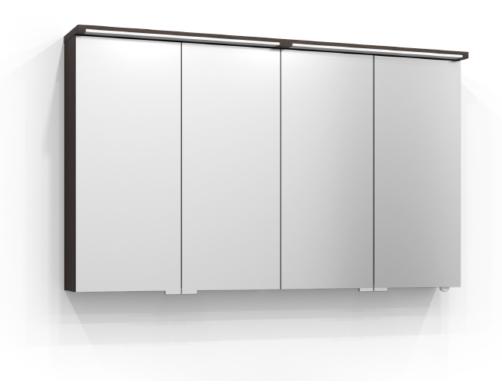

## SKURU

Mirror cabinet Skuru 120 in brown ash. The bathroom cabinet has energy-efficient and adjustable LED lighting. Includes washbasin light, socket, residual current device, and two shelves. Skuru is IP44 rated and has system effect: 37,3 W. W: 121 H: 72,5 D: 19

Product sheet generated from svedbergs.com 2025-08-15 . For more detailed information  $\underline{\text{click here}}$ .

**SVEDBERGS** 

| Order no.           | 426120-JFB           |
|---------------------|----------------------|
| EAN                 | 7323100329622        |
| Colour              | Brown ash            |
| Size (WxHxD) 121 (  | cm x 72,5 cm x 19 cm |
| Material            | MDF                  |
| Lighting            | LED                  |
| System effect       | 37,3 W               |
| Washbasin lighting  | Yes                  |
| Power outlet        | 230V power socket    |
| Earth fault breaker | Yes                  |
| Energy efficiency   | F&F                  |
| Replaceable LED     | Yes                  |
| Replaceable Driver  | Yes                  |
| •                   |                      |