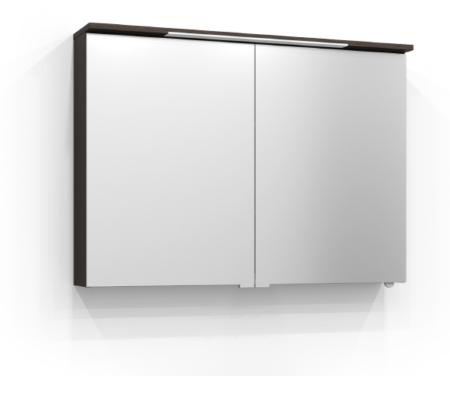

## SKURU

Mirror cabinet Skuru 100 in brown ash. The bathroom cabinet has energy-efficient and adjustable LED lighting. Includes washbasin light, socket, residual current device, and two shelves. Skuru is IP44 rated and has system effect: 18,9 W. W: 101 H: 72,5 D: 19

Product sheet generated from svedbergs.com 2025-08-15 . For more detailed information  $\underline{\text{click here}}$ .

**SVEDBERGS** 

| Order no.           | 426100-JFB           |
|---------------------|----------------------|
| EAN                 | 7323100329615        |
| Colour              | Brown ash            |
| Size (WxHxD) 101    | cm x 72,5 cm x 19 cm |
| Material            | MDF                  |
| Lighting            | LED                  |
| System effect       | 18,9 W               |
| Washbasin lighting  | Yes                  |
| Power outlet        | 230V power socket    |
| Earth fault breaker | Yes                  |
| Energy efficiency   | F&F                  |
| Replaceable LED     | Yes                  |
| Replaceable Driver  | Yes                  |
|                     |                      |