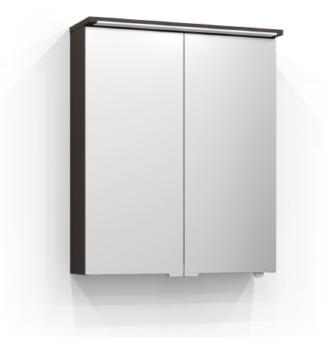

## SKURU

Mirror cabinet Skuru 60 in brown ash. The bathroom cabinet has energy-efficient and adjustable LED lighting. Includes washbasin light, socket, residual current device, and two shelves. Skuru is IP44 rated and has system effect: 18,9 W. W: 61 H: 72,5 D: 19