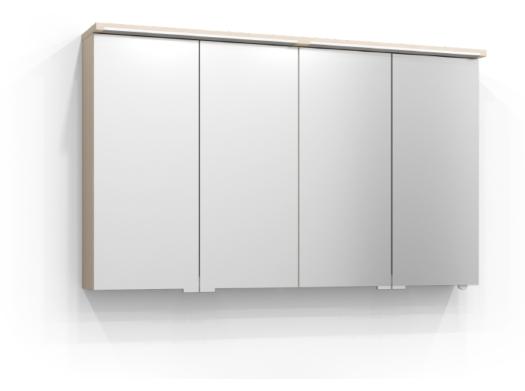

## SKURU

Mirror cabinet Skuru 120 in white ash. The bathroom cabinet has energy-efficient and adjustable LED lighting. Includes washbasin light, socket, and two shelves. Skuru is IP44 rated and has system effect: 37,3 W. W: 121 H: 72,5 D: 19

Product sheet generated from svedbergs.com 2025-08-15 . For more detailed information  $\underline{\text{click here}}$ .

**SVEDBERGS** 

| Order no.             | 429120                  |
|-----------------------|-------------------------|
| EAN                   | 7323100328915           |
| Colour                | White ash               |
| Size (WxHxD) 12       | 11 cm x 72,5 cm x 19 cm |
| Material              | MDF                     |
| Lighting              | LED                     |
| System effect         | 37,3 W                  |
| Washbasin lightin     | g Yes                   |
| Power outlet          | 230V power socket       |
| Earth fault breake    | r No                    |
| Energy efficiency     | F&F                     |
| Replaceable LED       | Yes                     |
| Replaceable Driver Ye |                         |
|                       |                         |