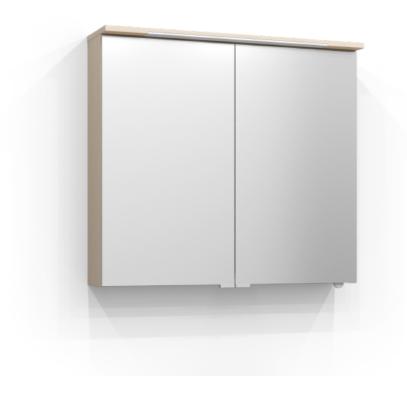

## SKURU

Mirror cabinet Skuru 80 in white ash. The bathroom cabinet has energy-efficient and adjustable LED lighting. Includes washbasin light, socket, and two shelves. Skuru is IP44 rated and has system effect: 18,9 W. W: 81 H: 72,5 D: 19