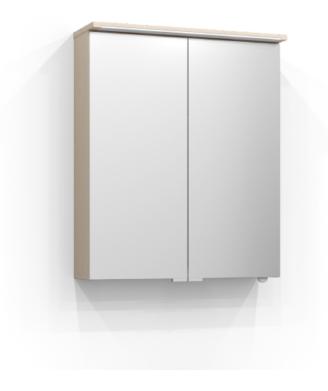

## SKURU

Mirror cabinet Skuru 60 in white ash. The bathroom cabinet has energy-efficient and adjustable LED lighting. Includes washbasin light, socket, and two shelves. Skuru is IP44 rated and has system effect: 18,9 W. W: 61 H: 72,5 D: 19

Product sheet generated from svedbergs.com 2025-08-15 . For more detailed information  $\underline{\text{click here}}$ .

**SVEDBERGS** 

| Order no.           | 429060               |
|---------------------|----------------------|
| EAN                 | 7323100328885        |
| Colour              | White ash            |
| Size (WxHxD) 61     | cm x 72,5 cm x 19 cm |
| Material            | MDF                  |
| Lighting            | LED                  |
| System effect       | 18,9 W               |
| Washbasin lighting  | Yes                  |
| Power outlet        | 230V power socket    |
| Earth fault breaker | No                   |
| Energy efficiency   | F&F                  |
| Replaceable LED     | Yes                  |
| Replaceable Driver  | Yes                  |
|                     |                      |