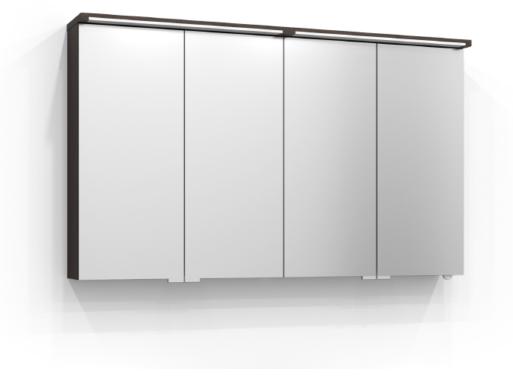

## SKURU

Mirror cabinet Skuru 120 in brown ash. The bathroom cabinet has energy-efficient and adjustable LED lighting. Includes washbasin light, socket, and two shelves. Skuru is IP44 rated and has system effect: 37,3 W. W: 121 H: 72,5 D: 19

## SVEDBERGS

| Order no.                             | 426120            |
|---------------------------------------|-------------------|
| EAN                                   | 7323100328953     |
| Colour                                | Brown ash         |
| Size (WxHxD) 121 cm x 72,5 cm x 19 cm |                   |
| Material                              | MDF               |
| Lighting                              | LED               |
| System effect                         | 37,3 W            |
| Washbasin lighting                    | Yes               |
| Power outlet                          | 230V power socket |
| Earth fault breaker                   | No                |
| Energy efficiency                     | F & F             |
| Replaceable LED                       | Yes               |
| Replaceable Driver                    | Yes               |