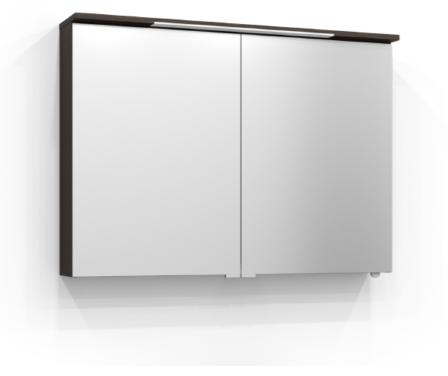

## SKURU

Mirror cabinet Skuru 100 in brown ash. The bathroom cabinet has energy-efficient and adjustable LED lighting. Includes washbasin light, socket, and two shelves. Skuru is IP44 rated and has system effect: 18,9 W. W: 101 H: 72,5 D: 19

## SVEDBERGS

| Order no.                             | 426100            |
|---------------------------------------|-------------------|
| EAN                                   | 7323100328946     |
| Colour                                | Brown ash         |
| Size (WxHxD) 101 cm x 72,5 cm x 19 cm |                   |
| Material                              | MDF               |
| Lighting                              | LED               |
| System effect                         | 18,9 W            |
| Washbasin lighting                    | Yes               |
| Power outlet                          | 230V power socket |
| Earth fault breaker                   | No                |
| Energy efficiency                     | F & F             |
| Replaceable LED                       | Yes               |
| Replaceable Driver                    | Yes               |