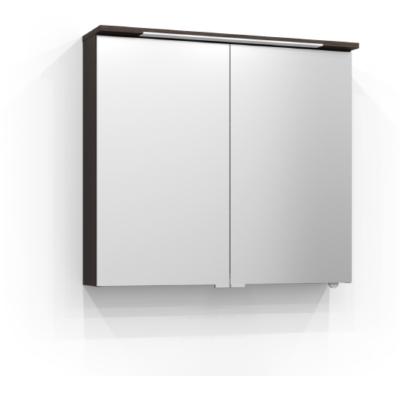

## SKURU

Mirror cabinet Skuru 80 in brown ash. The bathroom cabinet has energy-efficient and adjustable LED lighting. Includes washbasin light, socket, and two shelves. Skuru is IP44 rated and has system effect: 18,9 W. W: 81 H: 72,5 D: 19

Product sheet generated from svedbergs.com 2025-08-15 . For more detailed information  $\underline{\text{click here}}$ .

**SVEDBERGS** 

| Order no.           | 426080               |
|---------------------|----------------------|
| EAN                 | 7323100328939        |
| Colour              | Brown ash            |
| Size (WxHxD) 81     | cm x 72,5 cm x 19 cm |
| Material            | MDF                  |
| Lighting            | LED                  |
| System effect       | 18,9 W               |
| Washbasin lighting  | Yes                  |
| Power outlet        | 230V power socket    |
| Earth fault breaker | No                   |
| Energy efficiency   | F&F                  |
| Replaceable LED     | Yes                  |
| Replaceable Driver  | Yes                  |
|                     |                      |