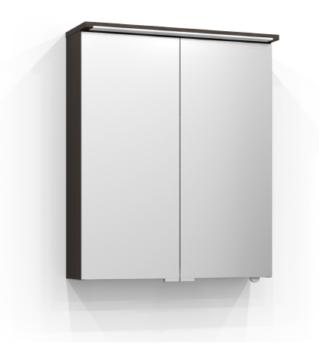

## SKURU

Mirror cabinet Skuru 60 in brown ash. The bathroom cabinet has energy-efficient and adjustable LED lighting. Includes washbasin light, socket, and two shelves. Skuru is IP44 rated and has system effect: 18,9 W. W: 61 H: 72,5 D: 19