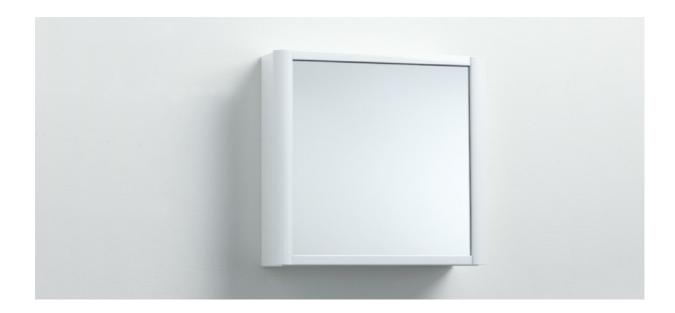

## **NEW-50**

Mirror cabinet Ny-50 40 in white. The bathroom cabinet can be complemented with freestanding lighting. Ny-50 has a foldable door. W: 40 H: 50 D: 14

Product sheet generated from svedbergs.com 2025-08-26 . For more detailed information  $\underline{\text{click here}}$ .