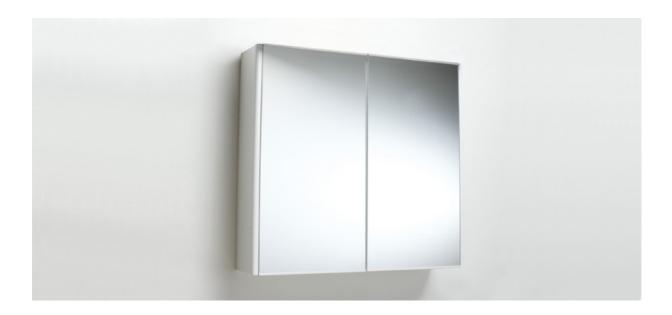

## EAGLE

Mirror cabinet Eagle 55 in white. The bathroom cabinet can be complemented with freestanding lighting. Eagle has two doors. W: 55 H: 70 D: 14,5

Product sheet generated from svedbergs.com 2025-08-17 . For more detailed information <u>click here</u>.

| Order no.           | 325                     |
|---------------------|-------------------------|
| EAN                 | 7392533003256           |
| Colour              | White                   |
| Size (WxHxD)        | 55 cm x 70 cm x 14,5 cm |
| Material            | Sheet metal             |
| Lighting            |                         |
| System effect       |                         |
| Washbasin lighting  |                         |
| Power outlet        | None                    |
| Earth fault breaker |                         |
| Energy efficiency   |                         |
| Replaceable LED     |                         |
| Replaceable Driver  |                         |