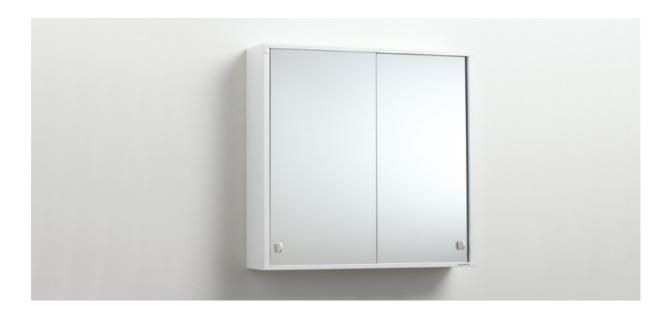

## ULTIMA

Mirror cabinet I:et 55 in white. The bathroom cabinet can be complemented with freestanding lighting. W: 55 H: 70 D: 12,5

Product sheet generated from svedbergs.com 2025-08-23 . For more detailed information  $\underline{click\ here}.$ 