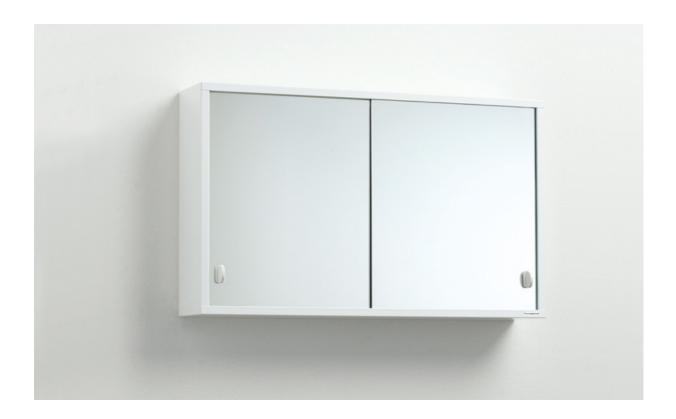

## TWIN

Mirror cabinet Tvilling 65 in white. The bathroom cabinet can be complemented with freestanding lighting. W: 65 H: 39,5 D: 12,5

Product sheet generated from svedbergs.com 2025-08-19 . For more detailed information  $\underline{\text{click here}}.$ 