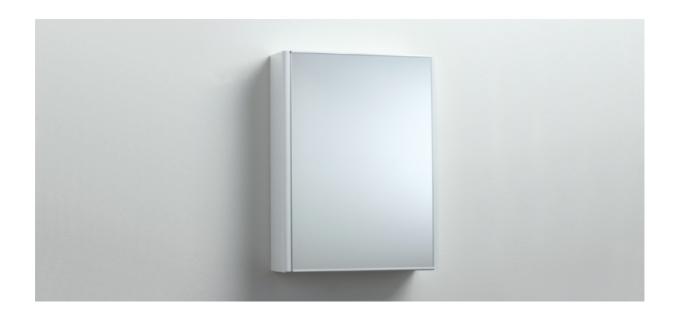

## BIRDE

Mirror cabinet Birdie 40 in white. The bathroom cabinet can be complemented with freestanding lighting. Birdie has one door. W: 40 H: 70 D: 13,5

Product sheet generated from svedbergs.com 2025-08-23 . For more detailed information  $\underline{\text{click here}}$ .

**SVEDBERGS** 

| Order no.           | 320                     |
|---------------------|-------------------------|
| EAN                 | 7392533003201           |
| Colour              | White                   |
| Size (WxHxD)        | 40 cm x 70 cm x 13,5 cm |
| Material            | Sheet metal             |
| Lighting            |                         |
| System effect       |                         |
| Washbasin lighting  |                         |
| Power outlet        | None                    |
| Earth fault breaker |                         |
| Energy efficiency   |                         |
| Replaceable LED     |                         |
| Replaceable Driver  |                         |
|                     |                         |