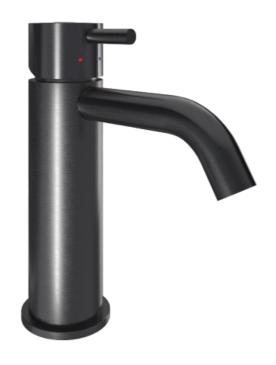

Washbasin mixer

## SKULE

Skule smooth washbasin mixer in pencil black. A minimalist washbasin mixer that can be combined exactly as you like. Height: 165 mm. Pipe protrusion: 108 mm. Connection: G 1/2

Product sheet generated from svedbergs.com 2025-08-17 . For more detailed information  $\underline{\text{click here}}$ .

| Order no.          | 96845         |
|--------------------|---------------|
| EAN                | 7323100290328 |
| Colour             | Pencil black  |
| Material           | Brass         |
| Height             | 165 mm        |
| Pipe protrusion    | 108 mm        |
| Connection         | G 1/2         |
| Cold start         |               |
| Operating pressure | Up to 10 bar  |
| Flow controller    | Yes 6,6 I/min |
| Noise class        |               |