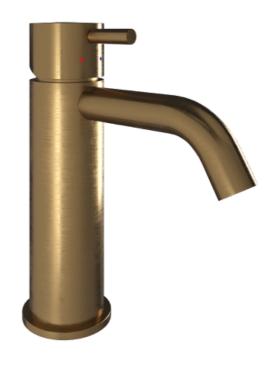

## **SKULE**

Skule smooth washbasin mixer in brushed brass. A minimalist washbasin mixer that can be combined exactly as you like. Height: 165 mm. Pipe protrusion: 108 mm. Connection: G 1/2

Product sheet generated from svedbergs.com 2025-08-17. For more detailed information <u>click here</u>.

| Order no.          | 96844         |
|--------------------|---------------|
| EAN                | 7323100290311 |
| Colour             | Brushed brass |
| Material           | Brass         |
| Height             | 165 mm        |
| Pipe protrusion    | 108 mm        |
| Connection         | G 1/2         |
| Cold start         |               |
| Operating pressure | Up to 10 bar  |
| Flow controller    | Yes 6,6 I/min |
| Noise class        |               |
|                    |               |