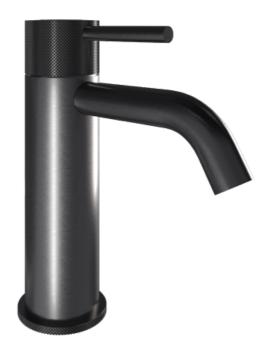

## SKULE

Skule knurled washbasin mixer in pencil black. A minimalist washbasin mixer that can be combined exactly as you like. Height: 165 mm. Pipe protrusion: 108 mm. Connection: G 1/2

Product sheet generated from svedbergs.com 2025-08-23 . For more detailed information  $\underline{\text{click here}}$ .

| Order no.          | 96841         |
|--------------------|---------------|
| EAN                | 7323100290243 |
| Colour             | Pencil black  |
| Material           | Brass         |
| Height             | 165 mm        |
| Pipe protrusion    | 108 mm        |
| Connection         | G 1/2         |
| Cold start         |               |
| Operating pressure | Up to 10 bar  |
| Flow controller    | Yes 6,6 I/min |
| Noise class        |               |
|                    |               |