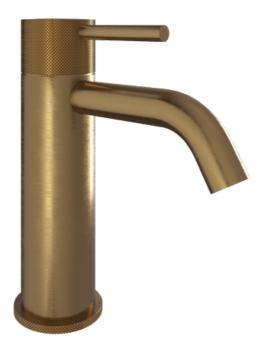

## Washbasin mixer

Skule knurled washbasin mixer in brushed brass. A minimalist washbasin mixer that can be combined exactly as you like. Height: 165 mm. Pipe protrusion: 108 mm. Connection: G 1/2

Product sheet generated from svedbergs.com 2025-08-23 . For more detailed information <u>click here</u>.

| Order no.          | 96840         |
|--------------------|---------------|
| EAN                | 7323100290236 |
| Colour             | Brushed brass |
| Material           | Brass         |
| Height             | 165 mm        |
| Pipe protrusion    | 108 mm        |
| Connection         | G 1/2         |
| Cold start         |               |
| Operating pressure | Up to 10 bar  |
| Flow controller    | Yes 6,6 l/min |
| Noise class        |               |