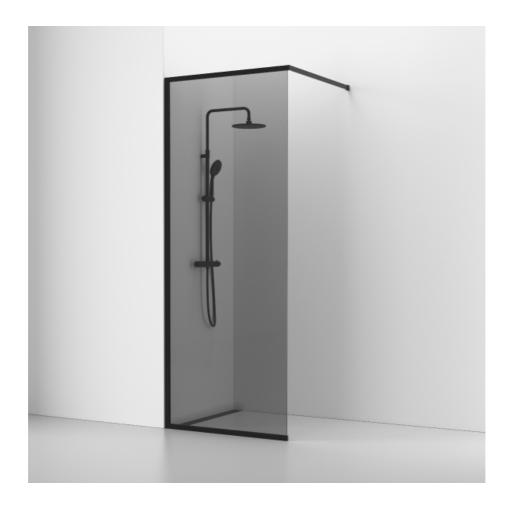

## LANGFOSS

Langfoss shower screen fixed 90 in smoked glass with anodized profiles in black matt. Delivered complete with curtain rod (max 105 cm), wall and floor profile. Tempered safety glass 6 mm. W: 90 H: 230

Product sheet generated from svedbergs.com 2025-08-15 . For more detailed information  $\underline{\text{click here}}.$ 

| Order no.        | 6992302                |
|------------------|------------------------|
| EAN              | 7323100289612          |
| Profile          | Black matt             |
| Glass            | Smoked glass           |
| Dimensions       | 90                     |
| Height           | 230 cm                 |
| Material profile | Toughened safety glass |
| Material glass   | Glass thickness        |
| Glass thickness  | 6 mm                   |
| Placement        | Against the wall       |