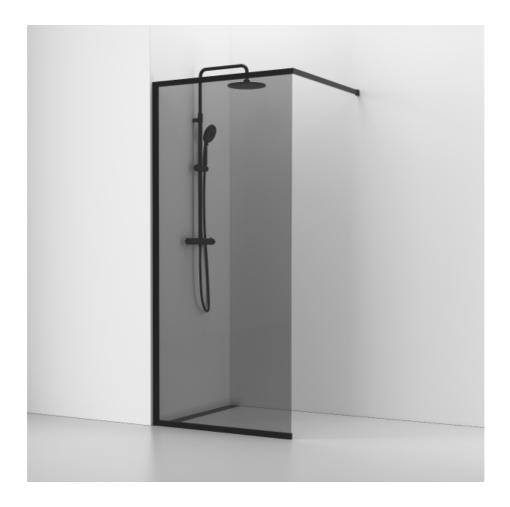

## LANGFOSS

Langfoss shower screen fixed 90 in smoked glass with anodized profiles in black matt. Delivered complete with curtain rod (max 105 cm), wall and floor profile. Tempered safety glass 6 mm. W: 90 H: 200

Product sheet generated from svedbergs.com 2025-09-05 . For more detailed information  $\underline{click\ here}.$ 

| Order no.        | 6992002                |
|------------------|------------------------|
| EAN              | 7323100289452          |
| Profile          | Black matt             |
| Glass            | Smoked glass           |
| Dimensions       | 90                     |
| Height           | 200 cm                 |
| Material profile | Toughened safety glass |
| Material glass   | Glass thickness        |
| Glass thickness  | 6 mm                   |
| Placement        | Against the wall       |