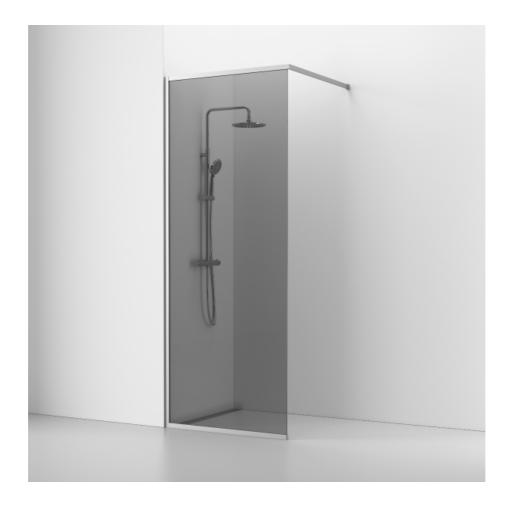

## LANGFOSS

Langfoss shower screen fixed 80 in smoked glass with anodized profiles in matte aluminum. Delivered complete with curtain rod (max 105 cm), wall and floor profile. Tempered safety glass 6 mm. W: 80 H: 230

Product sheet generated from svedbergs.com 2025-08-15 . For more detailed information  $\underline{\text{click here}}.$ 

| Order no.        | 6982303                |
|------------------|------------------------|
| EAN              | 7323100289582          |
| Profile          | Matt aluminium         |
| Glass            | Smoked glass           |
| Dimensions       | 80                     |
| Height           | 230 cm                 |
| Material profile | Toughened safety glass |
| Material glass   | Glass thickness        |
| Glass thickness  | 6 mm                   |
| Placement        | Against the wall       |
|                  |                        |