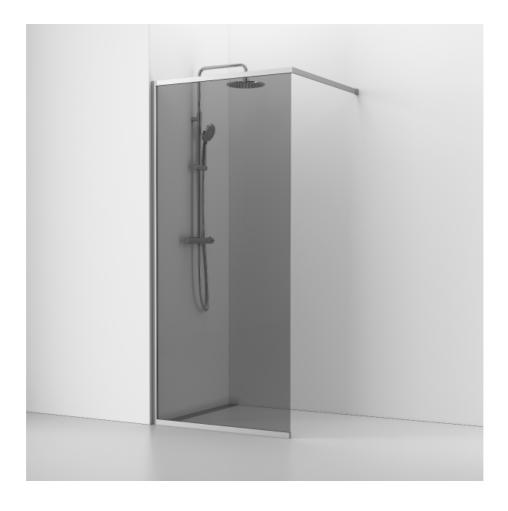

## LANGFOSS

Langfoss shower screen fixed 80 in smoked glass with anodized profiles in matte aluminum. Delivered complete with curtain rod (max 105 cm), wall and floor profile. Tempered safety glass 6 mm. W: 80 H: 200

Product sheet generated from svedbergs.com 2025-09-05 . For more detailed information  $\underline{\text{click here}}.$ 

| Order no.        | 6982003                |
|------------------|------------------------|
| EAN              | 7323100289421          |
| Profile          | Matt aluminium         |
| Glass            | Smoked glass           |
| Dimensions       | 80                     |
| Height           | 200 cm                 |
| Material profile | Toughened safety glass |
| Material glass   | Glass thickness        |
| Glass thickness  | 6 mm                   |
| Placement        | Against the wall       |
|                  |                        |