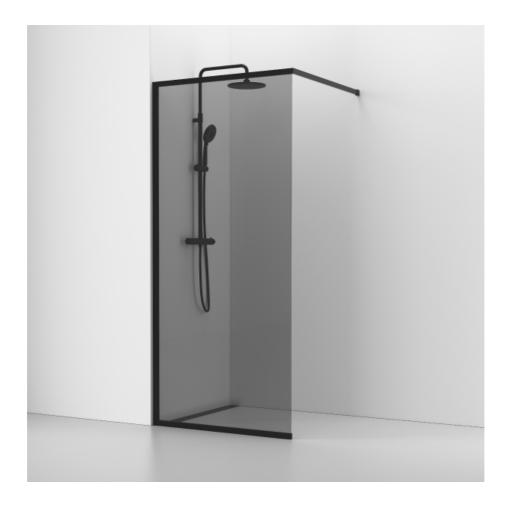

## LANGFOSS

Langfoss shower screen fixed 80 in smoked glass with anodized profiles in black matt. Delivered complete with curtain rod (max 105 cm), wall and floor profile. Tempered safety glass 6 mm. W: 80 H: 200

Product sheet generated from svedbergs.com 2025-09-05 . For more detailed information  $\underline{click\ here}.$ 

| Order no.        | 6982002                |
|------------------|------------------------|
| EAN              | 7323100289438          |
| Profile          | Black matt             |
| Glass            | Smoked glass           |
| Dimensions       | 80                     |
| Height           | 200 cm                 |
| Material profile | Toughened safety glass |
| Material glass   | Glass thickness        |
| Glass thickness  | 6 mm                   |
| Placement        | Against the wall       |