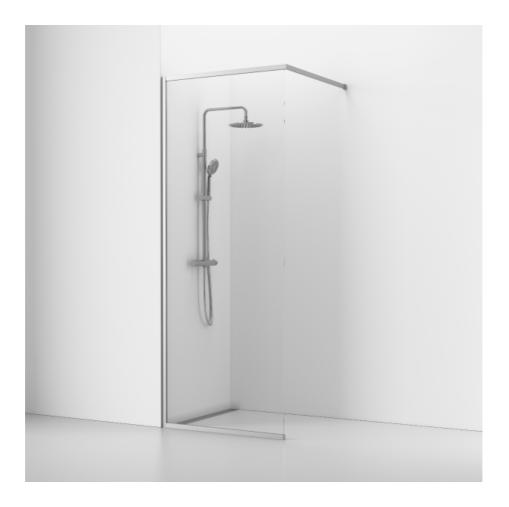

## LANGFOSS

Langfoss shower screen fixed 90 in crystal glass with anodized profiles in matte aluminum. Delivered complete with curtain rod (max 105 cm), wall and floor profile. Tempered safety glass 6 mm. W: 90 H: 230

Product sheet generated from svedbergs.com 2025-08-15 . For more detailed information <u>click here</u>.

| Order no.        | 6792303                |
|------------------|------------------------|
| EAN              | 7323100289568          |
| Profile          | Matt aluminium         |
| Glass            | Crystal glass          |
| Dimensions       | 90                     |
| Height           | 230 cm                 |
| Material profile | Toughened safety glass |
| Material glass   | Glass thickness        |
| Glass thickness  | 6 mm                   |
| Placement        | Against the wall       |