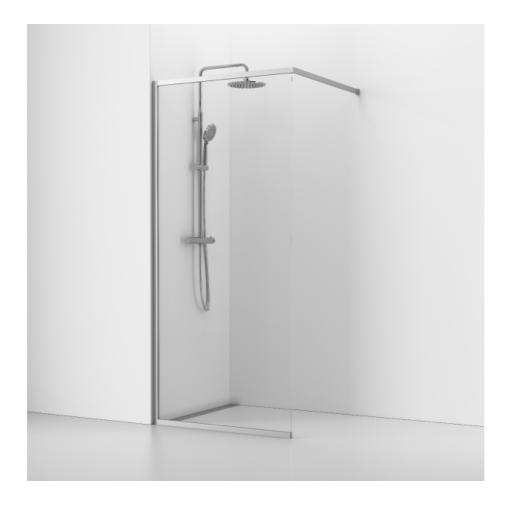

## LANGFOSS

Langfoss shower screen fixed 90 in crystal glass with anodized profiles in matte aluminum. Delivered complete with curtain rod (max 105 cm), wall and floor profile. Tempered safety glass 6 mm. W: 90 H: 200

Product sheet generated from svedbergs.com 2025-09-05 . For more detailed information <u>click here</u>.

| Order no.        | 6792003                |
|------------------|------------------------|
| EAN              | 7323100289407          |
| Profile          | Matt aluminium         |
| Glass            | Crystal glass          |
| Dimensions       | 90                     |
| Height           | 200 cm                 |
| Material profile | Toughened safety glass |
| Material glass   | Glass thickness        |
| Glass thickness  | 6 mm                   |
| Placement        | Against the wall       |