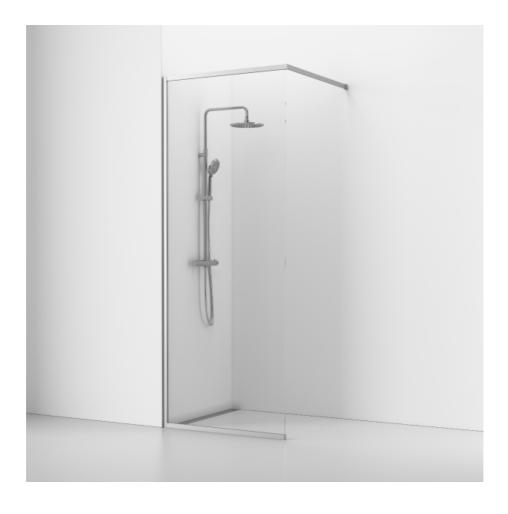

## LANGFOSS

Langfoss shower screen fixed 80 in crystal glass with anodized profiles in matte aluminum. Delivered complete with curtain rod (max 105 cm), wall and floor profile. Tempered safety glass 6 mm. W: 80 H: 230

Product sheet generated from svedbergs.com 2025-08-15 . For more detailed information  $\underline{\text{click here}}.$ 

| Order no.        | 6782303                |
|------------------|------------------------|
| EAN              | 7323100289544          |
| Profile          | Matt aluminium         |
| Glass            | Crystal glass          |
| Dimensions       | 80                     |
| Height           | 230 cm                 |
| Material profile | Toughened safety glass |
| Material glass   | Glass thickness        |
| Glass thickness  | 6 mm                   |
| Placement        | Against the wall       |
|                  |                        |