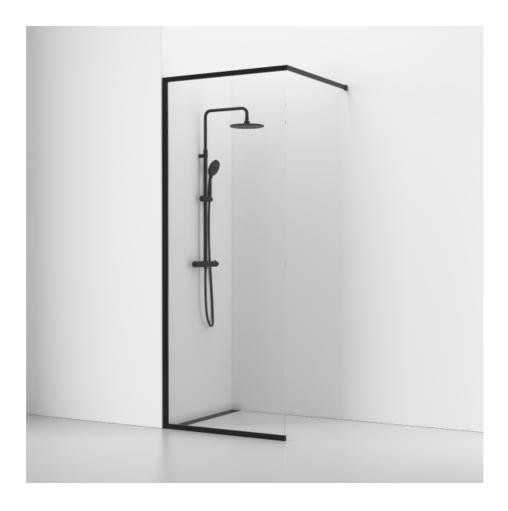

## LANGFOSS

Langfoss shower screen fixed 80 in crystal glass with anodized profiles in black matt. Delivered complete with curtain rod (max 105 cm), wall and floor profile. Tempered safety glass 6 mm. W: 80 H: 230

Product sheet generated from svedbergs.com 2025-08-15 . For more detailed information  $\underline{\text{click here}}.$ 

| Order no.        | 6782302                |
|------------------|------------------------|
| EAN              | 7323100289551          |
| Profile          | Black matt             |
| Glass            | Crystal glass          |
| Dimensions       | 80                     |
| Height           | 230 cm                 |
| Material profile | Toughened safety glass |
| Material glass   | Glass thickness        |
| Glass thickness  | 6 mm                   |
| Placement        | Against the wall       |