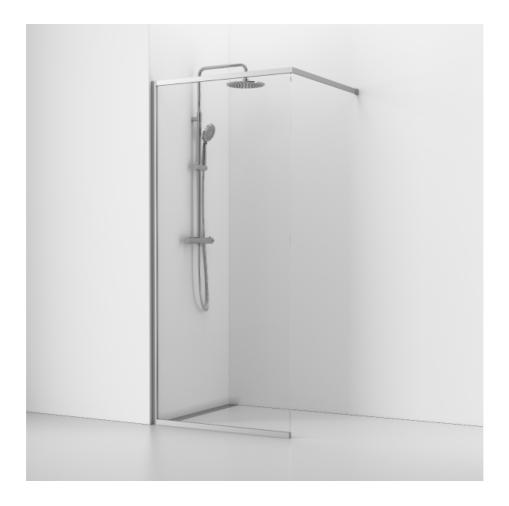

## LANGFOSS

Langfoss shower screen fixed 80 in crystal glass with anodized profiles in matte aluminum. Delivered complete with curtain rod (max 105 cm), wall and floor profile. Tempered safety glass 6 mm. W: 80 H: 200