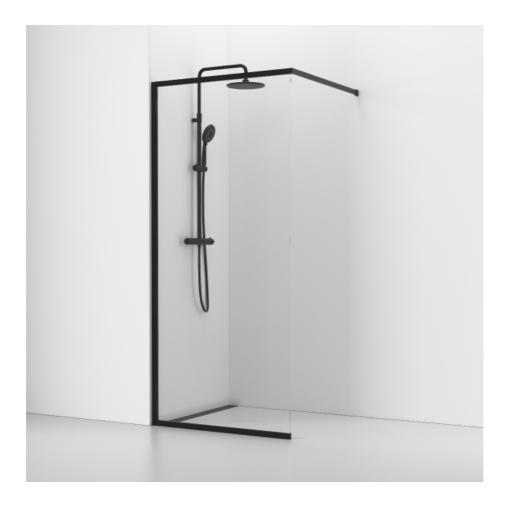

## LANGFOSS

Langfoss shower screen fixed 80 in crystal glass with anodized profiles in black matt. Delivered complete with curtain rod (max 105 cm), wall and floor profile. Tempered safety glass 6 mm. W: 80 H: 200

Product sheet generated from svedbergs.com 2025-09-05 . For more detailed information  $\underline{\text{click here}}.$ 

| Order no.        | 6782002                |
|------------------|------------------------|
| EAN              | 7323100289391          |
| Profile          | Black matt             |
| Glass            | Crystal glass          |
| Dimensions       | 80                     |
| Height           | 200 cm                 |
| Material profile | Toughened safety glass |
| Material glass   | Glass thickness        |
| Glass thickness  | 6 mm                   |
| Placement        | Against the wall       |
|                  |                        |