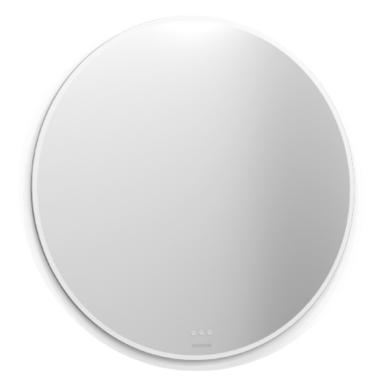

## ISTA

Mirror Ista Ø100. The bathroom mirror has energy-efficient LED lighting that can be adjusted with touch control. Ista is IP44-rated and has a system effect of 67.9 W. W: 100 H: 100 D: 2,9

Product sheet generated from svedbergs.com 2025-08-23 . For more detailed information  $\underline{click\ here}.$ 

| Order no.                             | 454100        |
|---------------------------------------|---------------|
| EAN                                   | 7323100289360 |
| Size (WxHxD) 100 cm x 100 cm x 2,9 cm |               |
| Material                              | Glass         |
| Lighting                              | LED           |
| System effect                         | 67,9 W        |
| Energy efficiency                     | F             |
| Light temperature                     |               |
| Lumen                                 | 1720 lm       |
| Replaceable LED                       | No            |
| Replaceable Driver                    | No            |