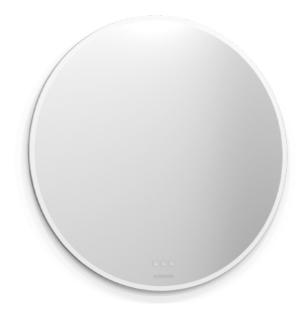

## ISTA

Mirror Ista Ø80. The bathroom mirror has energy-efficient LED lighting that can be adjusted with touch control. Ista is IP44-rated and has a system effect of 58.9 W. W: 80 H: 80 D: 2,9

Product sheet generated from svedbergs.com 2025-08-23 . For more detailed information  $\underline{\text{click here}}.$ 

| Order no.         | 454080                 |
|-------------------|------------------------|
| EAN               | 7323100289353          |
| Size (WxHxD)      | 80 cm x 80 cm x 2,9 cm |
| Material          | Glass                  |
| Lighting          | LED                    |
| System effect     | 58,9 W                 |
| Energy efficiend  | cy F                   |
| Light temperature |                        |
| Lumen             | 1355 lm                |
| Replaceable LE    | D No                   |
| Replaceable Dr    | iver No                |