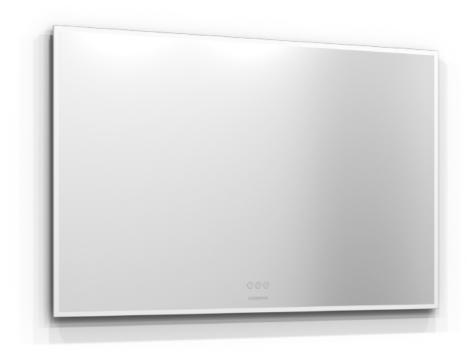

## ISTA

Mirror Ista 120. The bathroom mirror has energy-efficient LED lighting that can be adjusted with touch control. Ista is IP44-rated and has a system effect of 68.4 W. W: 120 H: 80 D: 2,9

Product sheet generated from svedbergs.com 2025-08-20 . For more detailed information  $\underline{\text{click here}}.$ 

| Order no.            | 453120                  |
|----------------------|-------------------------|
| EAN                  | 7323100289339           |
| Size (WxHxD)         | 120 cm x 80 cm x 2,9 cm |
| Material             | Glass                   |
| Lighting             | LED                     |
| System effect        | 68,4 W                  |
| Energy efficiency F  |                         |
| Light temperature    |                         |
| Lumen                | 1915 lm                 |
| Replaceable LED      |                         |
| Replaceable Driver N |                         |
|                      |                         |