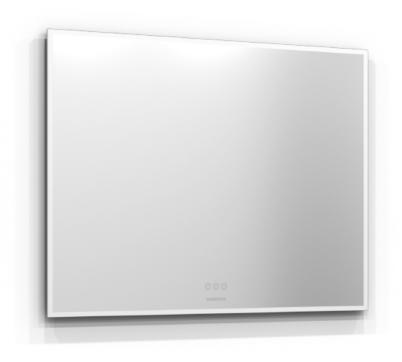

## ISTA

Mirror Ista 100. The bathroom mirror has energy-efficient LED lighting that can be adjusted with touch control. Ista is IP44-rated and has a system effect of 64.8 W. W: 100 H: 80 D: 2,9

Product sheet generated from svedbergs.com 2025-08-20 . For more detailed information  $\underline{\text{click here}}.$ 

| Order no.          | 453100              |
|--------------------|---------------------|
| EAN                | 7323100289322       |
| Size (WxHxD) 100   | cm x 80 cm x 2,9 cm |
| Material           | Glass               |
| Lighting           | LED                 |
| System effect      | 64,8 W              |
| Energy efficiency  | F                   |
| Light temperature  |                     |
| Lumen              | 1815 lm             |
| Replaceable LED    | No                  |
| Replaceable Driver | . No                |
|                    |                     |