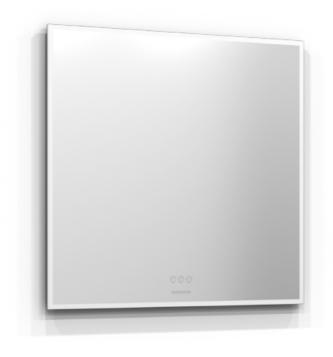

## ISTA

Mirror Ista 80. The bathroom mirror has energyefficient LED lighting that can be adjusted with touch control. Ista is IP44-rated and has a system effect of 57.1 W. W: 80 H: 80 D: 2,9

Product sheet generated from svedbergs.com 2025-08-20 . For more detailed information  $\underline{\text{click here}}.$ 