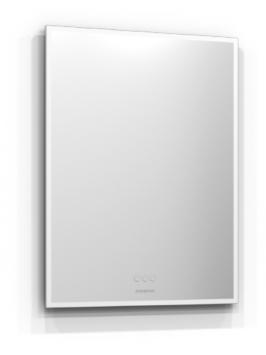

## ISTA

Mirror Ista 60. The bathroom mirror has energyefficient LED lighting that can be adjusted with touch control. Ista is IP44-rated and has a system effect of 49.1 W. W: 60 H: 80 D: 2,9

Product sheet generated from svedbergs.com 2025-08-20 . For more detailed information  $\underline{\text{click here}}.$ 

| Order no.         | 453060                 |
|-------------------|------------------------|
| EAN               | 7323100289308          |
| Size (WxHxD)      | 60 cm x 80 cm x 2,9 cm |
| Material          | Glass                  |
| Lighting          | LED                    |
| System effect     | 49,1 W                 |
| Energy efficiend  | cy F                   |
| Light temperature |                        |
| Lumen             | 1385 lm                |
| Replaceable LE    | D No                   |
| Replaceable Dr    | iver No                |