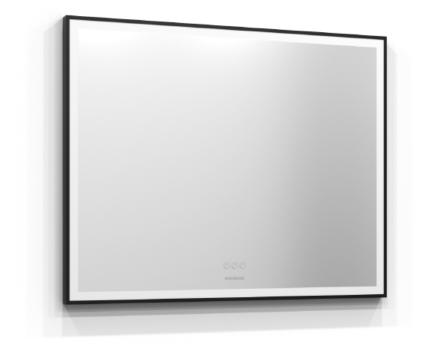

## ISTA

Mirror Ista 100 with black frame. The bathroom mirror has energy-efficient LED lighting that can be adjusted with touch control. Ista is IP44rated and has a system effect of 61 W. W: 100 H: 80 D: 3,6