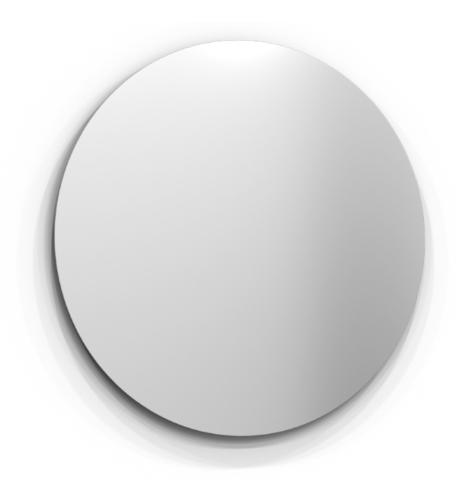

Mirror

Mirror Valje Ø100. The bathroom mirror has energy-efficient LED lighting. Valje is IP44-rated and has a system effect of 26.5 W. W: 100 H: 100 D: 2,9

Product sheet generated from svedbergs.com 2025-05-01. For more detailed information <u>click here</u>.

| Order no.                             | 358100        |
|---------------------------------------|---------------|
| EAN                                   | 7323100289254 |
| Size (WxHxD) 100 cm x 100 cm x 2,9 cm |               |
| Material                              | Glass         |
| Lighting                              | LED           |
| System effect                         | 26,5 W        |
| Energy efficiency                     | F             |
| Light temperature                     | 3000 K        |
| Lumen                                 | 525 lm        |
| Replaceable LED                       | No            |
| Replaceable Driver                    | No            |