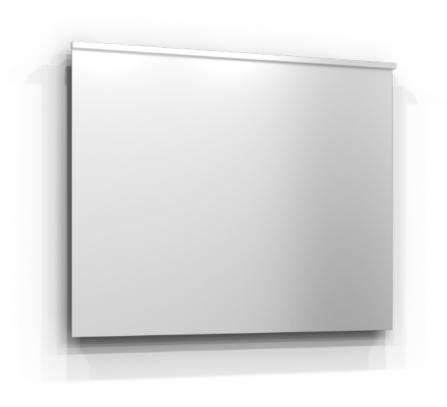

## Mirror

## TIVED

Mirror Tived 100. The bathroom mirror has energy-efficient LED lighting. Tived is IP44rated and has a system effect of 21.3 W. W: 99,6 H: 82 D: 6

Product sheet generated from svedbergs.com 2025-08-17 . For more detailed information  $\underline{\text{click here}}$ .

| Order no.         | 226100-TL             |
|-------------------|-----------------------|
| EAN               | 7323100288462         |
| Size (WxHxD)      | 100 cm x 82 cm x 6 cm |
| Material          | Glass                 |
| Lighting          | LED                   |
| System effect     | 21,3 W                |
| Energy efficiency | y F&G                 |
| Light temperatu   | re 3400 K             |
| Lumen             | 1560 lm               |
| Replaceable LED   | Yes                   |
| Replaceable Driv  | ver No                |
|                   |                       |