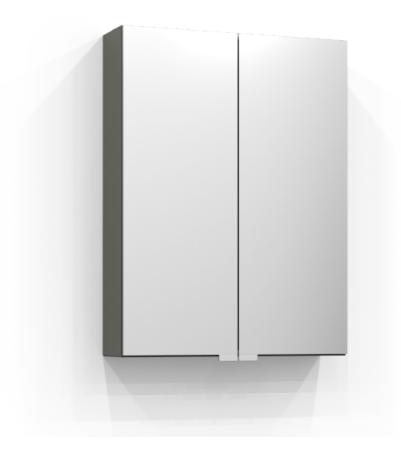

## **INTRO**

Mirror cabinet Intro 50 in sage. The bathroom cabinet can be complemented with freestanding lighting. Includes two shelves. W: 50 H: 70 D: 15

Product sheet generated from svedbergs.com 2025-08-26 . For more detailed information  $\underline{\text{click here}}$ .

**SVEDBERGS** 

| Order no.           | 295550                  |
|---------------------|-------------------------|
| EAN                 | 7323100287236           |
| Colour              | Sage                    |
| Size (WxHxD)        | 50 cm x 67 cm x 13,5 cm |
| Material            | Sheet metal             |
| Lighting            |                         |
| System effect       |                         |
| Washbasin lighting  |                         |
| Power outlet        |                         |
| Earth fault breaker |                         |
| Energy efficiency   |                         |
| Replaceable LED     |                         |
| Replaceable Driver  |                         |
|                     |                         |