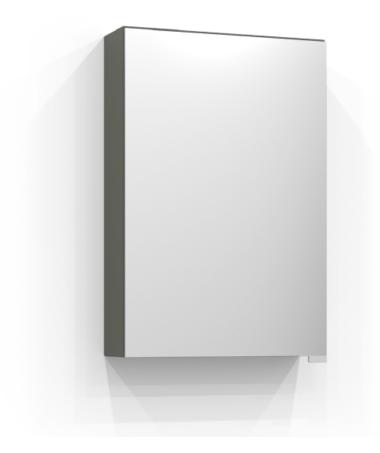

## INTRO

Mirror cabinet Intro 45 in sage. The bathroom cabinet can be complemented with freestanding lighting. Includes two shelves. W: 45 H: 70 D: 15

Product sheet generated from svedbergs.com 2025-08-26 . For more detailed information <u>click here</u>.