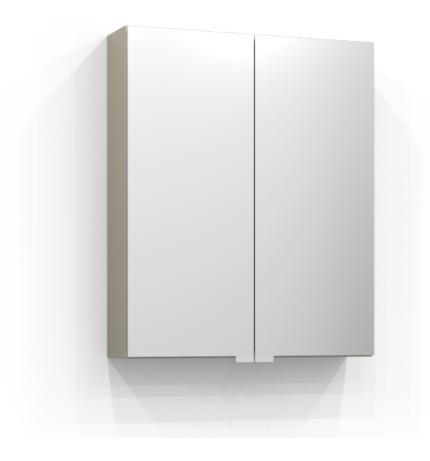

## **INTRO**

Mirror cabinet Intro 55 in sand. The bathroom cabinet can be complemented with freestanding lighting. Includes two shelves. W: 55 H: 70 D: 15

Product sheet generated from svedbergs.com 2025-08-26 . For more detailed information  $\underline{\text{click here}}$ .

**SVEDBERGS** 

| Order no.           | 295355                  |
|---------------------|-------------------------|
| EAN                 | 7323100287243           |
| Colour              | Sand                    |
| Size (WxHxD)        | 55 cm x 67 cm x 13,5 cm |
| Material            | Sheet metal             |
| Lighting            |                         |
| System effect       |                         |
| Washbasin lighting  |                         |
| Power outlet        |                         |
| Earth fault breaker |                         |
| Energy efficiency   |                         |
| Replaceable LED     |                         |
| Replaceable Driver  |                         |
|                     |                         |