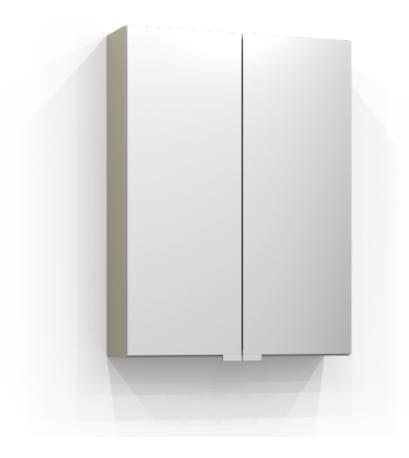

## **INTRO**

Mirror cabinet Intro 50 in sand. The bathroom cabinet can be complemented with freestanding lighting. Includes two shelves. W: 50 H: 70 D: 15

Product sheet generated from svedbergs.com 2025-08-26 . For more detailed information  $\underline{\text{click here}}$ .

**SVEDBERGS** 

| Order no.           | 295350                  |
|---------------------|-------------------------|
| EAN                 | 7323100287229           |
| Colour              | Sand                    |
| Size (WxHxD)        | 50 cm x 67 cm x 13,5 cm |
| Material            | Sheet metal             |
| Lighting            |                         |
| System effect       |                         |
| Washbasin lighting  |                         |
| Power outlet        |                         |
| Earth fault breaker |                         |
| Energy efficiency   |                         |
| Replaceable LED     |                         |
| Replaceable Driver  |                         |
|                     |                         |