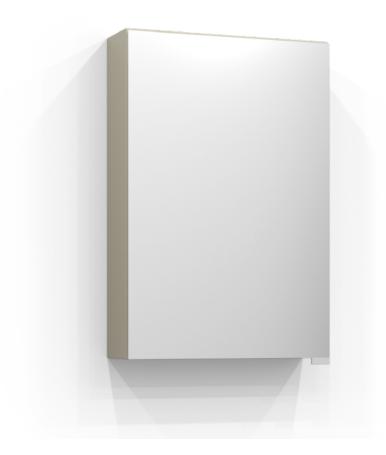

## INTRO

Mirror cabinet Intro 45 in sand. The bathroom cabinet can be complemented with freestanding lighting. Includes two shelves. W: 45 H: 70 D: 15

Product sheet generated from svedbergs.com 2025-08-26 . For more detailed information <u>click here</u>.

| Order no.           | 295345                  |
|---------------------|-------------------------|
| EAN                 | 7323100287205           |
| Colour              | Sand                    |
| Size (WxHxD)        | 45 cm x 67 cm x 13,5 cm |
| Material            | Sheet metal             |
| Lighting            |                         |
| System effect       |                         |
| Washbasin lighting  |                         |
| Power outlet        |                         |
| Earth fault breaker |                         |
| Energy efficiency   |                         |
| Replaceable LED     |                         |
| Replaceable Driver  |                         |