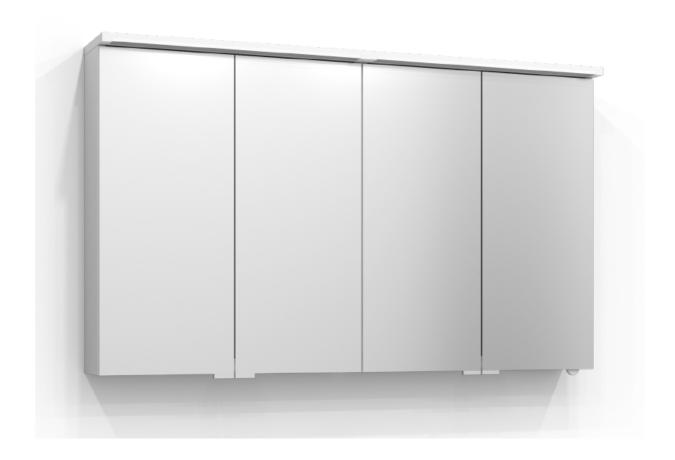

## SKURU

Mirror cabinet Skuru 120 in white. The bathroom cabinet has energy-efficient and adjustable LED lighting. Includes washbasin light, socket, residual current device, and two shelves. Skuru is IP44 rated and has system effect: 37,3 W. W: 121 H: 72,5 D: 19

Product sheet generated from svedbergs.com 2025-08-15 . For more detailed information  $\underline{\text{click here}}$ .

**SVEDBERGS** 

| Order no.           | 425120-JFB           |
|---------------------|----------------------|
| EAN                 | 7323100285256        |
| Colour              | White                |
| Size (WxHxD) 121 (  | cm x 72,5 cm x 19 cm |
| Material            | MDF                  |
| Lighting            | LED                  |
| System effect       | 37,3 W               |
| Washbasin lighting  | Yes                  |
| Power outlet        | 230V power socket    |
| Earth fault breaker | Yes                  |
| Energy efficiency   | F&F                  |
| Replaceable LED     | Yes                  |
| Replaceable Driver  | Yes                  |
|                     |                      |