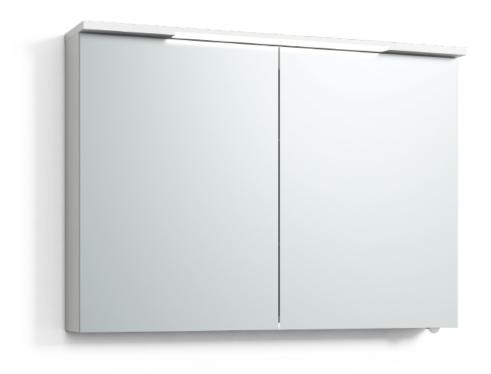

## SKURU

Mirror cabinet Skuru 100 in white. The bathroom cabinet has energy-efficient and adjustable LED lighting. Includes washbasin light, socket, residual current device, and two shelves. Skuru is IP44 rated and has system effect: 18,9 W. W: 101 H: 72,5 D: 19

Product sheet generated from svedbergs.com 2025-08-15 . For more detailed information  $\underline{\text{click here}}$ .

**SVEDBERGS** 

| Order no.           | 425100-JFB           |
|---------------------|----------------------|
| EAN                 | 7323100285249        |
| Colour              | White                |
| Size (WxHxD) 101    | cm x 72,5 cm x 19 cm |
| Material            | MDF                  |
| Lighting            | LED                  |
| System effect       | 18,9 W               |
| Washbasin lighting  | Yes                  |
| Power outlet        | 230V power socket    |
| Earth fault breaker | Yes                  |
| Energy efficiency   | F&F                  |
| Replaceable LED     | Yes                  |
| Replaceable Driver  | Yes                  |
| <u> </u>            | ·                    |