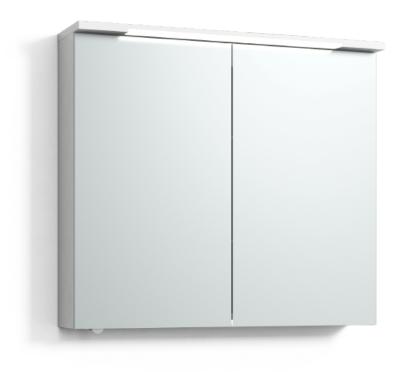

## SKURU

Mirror cabinet Skuru 80 in white. The bathroom cabinet has energy-efficient and adjustable LED lighting. Includes washbasin light, socket, residual current device, and two shelves. Skuru is IP44 rated and has system effect: 18,9 W. W: 81 H: 72,5 D: 19