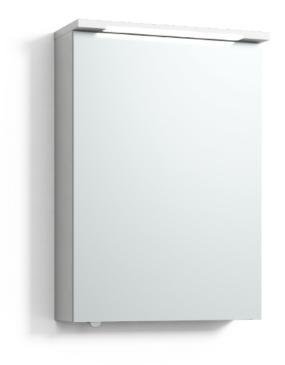

## SKURU

Mirror cabinet Skuru 50 in white. The bathroom cabinet has energy-efficient and adjustable LED lighting. Includes washbasin light, socket, residual current device, and two shelves. Skuru is IP44 rated and has system effect: 11,9 W. W: 51 H: 72,5 D: 19