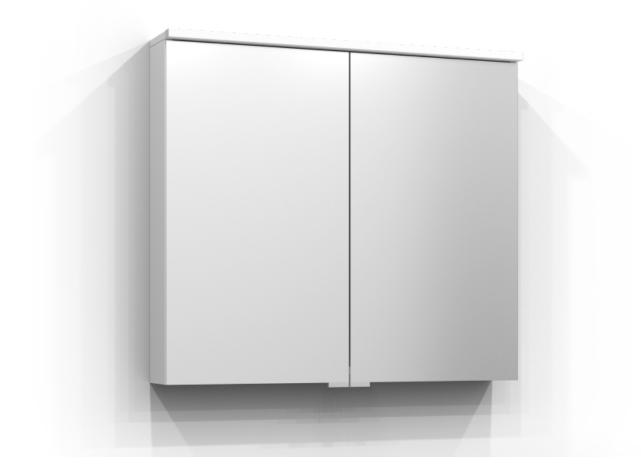

## SAREK

Mirror cabinet Sarek 80 in white. The bathroom cabinet has energy-efficient LED lighting. Includes socket, residual current device, and two shelves. Sarek is IP44 rated and has system effect: 14,7 W. W: 80 H: 71,6 D: 15,1

Product sheet generated from svedbergs.com 2025-08-15 . For more detailed information  $\underline{click\ here}.$ 

| Order no.               | 225080-JFB              |
|-------------------------|-------------------------|
| EAN                     | 7323100285096           |
| Colour                  | White                   |
| Size (WxHxD)            | 80 cm x 72 cm x 15,1 cm |
| Material                | Particle board          |
| Lighting                | LED                     |
| System effect           | 14,7 W                  |
| Washbasin lighting      |                         |
| Power outlet            | 230V power socket       |
| Earth fault breaker Yes |                         |
| Energy efficiency       | / F                     |
| Replaceable LED         | Yes                     |
| Replaceable Driv        | ver Yes                 |
|                         |                         |